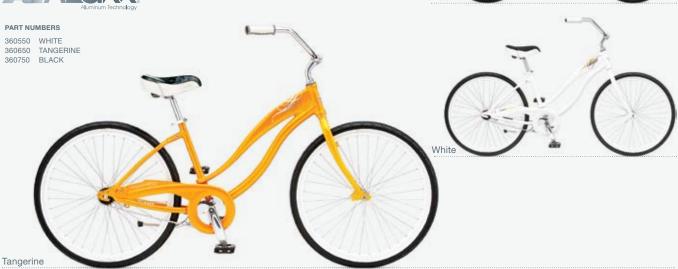

## SIMPLE SINGLE W

#### FEATURES

- One speed for the ultimate in simplicity
- Unity Comfort Cruiser saddle for supreme plushness
- Large-volume 2.125" cruiser tires for smooth rolling over rough pavement